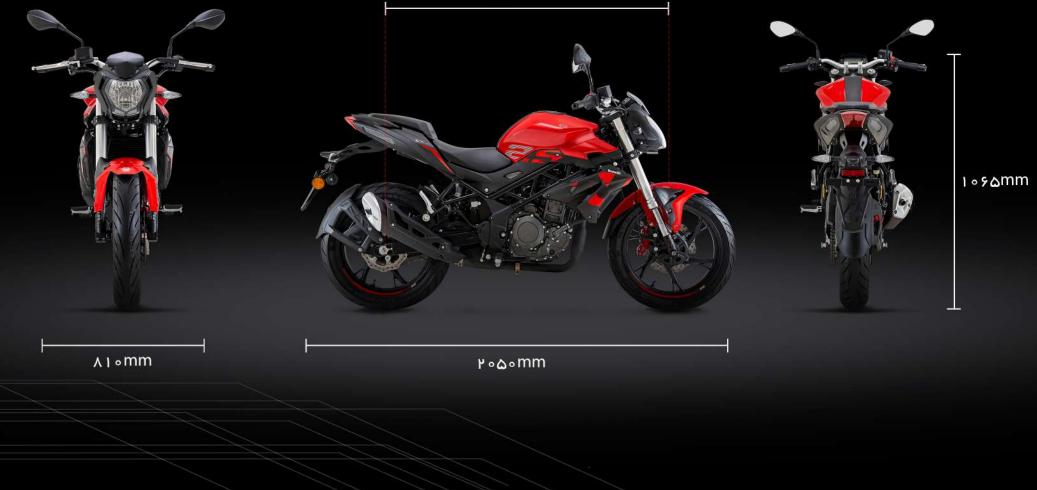

## مشخصات فيزيكى

| 2000 | طول (میلی متر)                   |
|------|----------------------------------|
| ٨١٥  | عرض (میلی متر)                   |
| ۱۰۶۵ | ارتفاع (میلی متر)                |
| ነሥ۶∘ | فاصله محور های دو چرخ (میلی متر) |
| ۱۵۰  | وزن خالص (کیلو گرم)              |
| ۵۳۰۵ | گنجایش مخزن سوخت (لیتر)          |